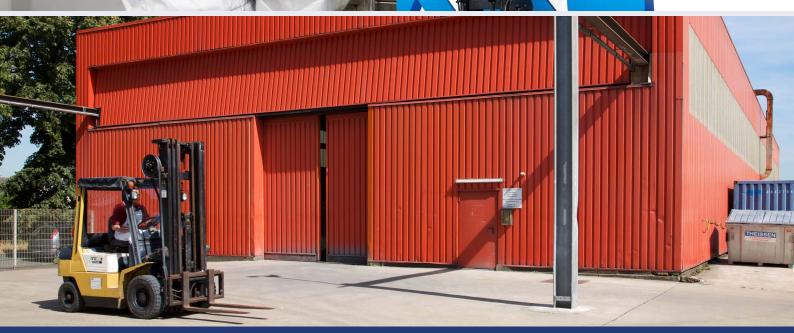

A total of 3 **forklifts** 2.5to, 2to and 2to with bucket for 1.5m<sup>3</sup> with a lifting height of 6.5m. We can thereby guarantee a container unloading without problems.

A **container loading ramp** from the Butt brand with a maximum load of 9to for the direct unloading of containers.

#### Site

- Maassenstraße 89-91
- D-46514 Schermbeck