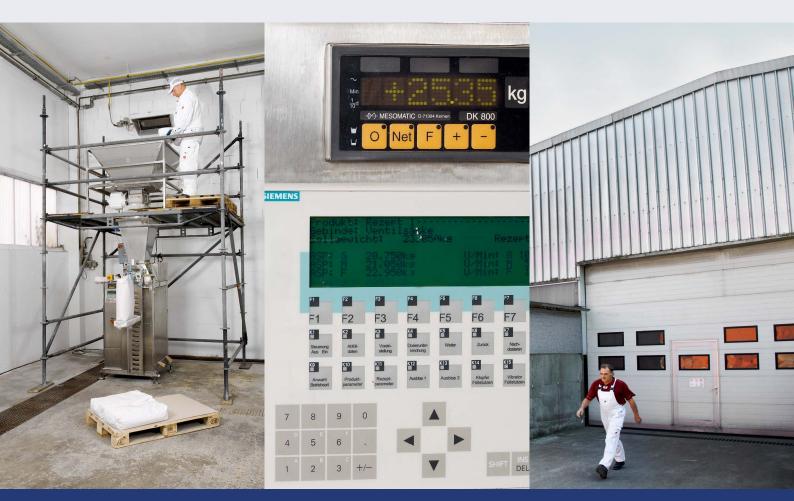

Calibrated Big Bag scales and a self-developed patented construction designed for crushing blocked goods with a volume of up to 20to/h.

#### Machines:

**Bagging machine** made of stainless steel for 25kg bags / up to 3to/h for TNC or citric

**Nibbling unit** incl. funnel made of stainless steel / 6to/h with a 3 mm sieve (sieves 1.5, 2, 3 & 5mm)

Ripack **shrinking unit** with 72kw as well as **calibrated big bag scales** for up to 2.5to and a food and animal feed **packaging system** for 25kg bags

**Clump crusher works** incl. funnel made of stainless steel & grid magnet against metallic impurities for ensilage of trucks and packaging of big bags (sieves 2, 3 & 5mm) throughput of 20to/h for blocked goods