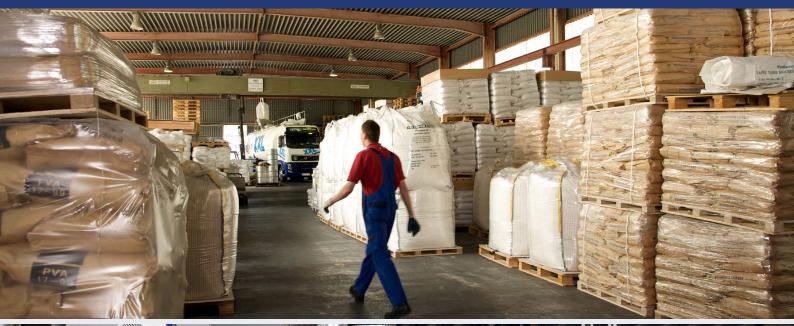

## Storage area:

A total of **2500m**<sup>2</sup> with 250m<sup>2</sup> heated & 100m<sup>2</sup> certified for food products

### **CHALLENGE US:**

Solutions that meet your specific requirements. Short response times and a storage capacity of 2500m<sup>2</sup>, with 250m<sup>2</sup> heated & 100m<sup>2</sup> certified for food products.