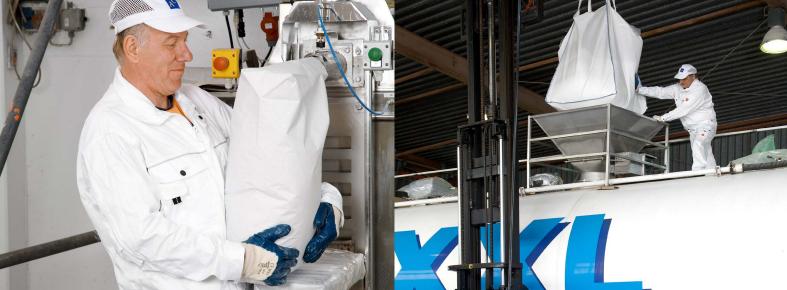

#### Machines:

**Bagging machine** made of stainless steel for 25kg bags / up to 3to/h for TNC or citric

**Nibbling unit** incl. funnel made of stainless steel / 6to/h with a 3 mm sieve (sieves 1.5, 2, 3 & 5mm)

Ripack **shrinking unit** with 72kw as well as **calibrated big bag scales** for up to 2.5to and a food and animal feed **packaging system** for 25kg bags

**Clump crusher works** incl. funnel made of stainless steel & grid magnet against metallic impurities for ensilage of trucks and packaging of big bags (sieves 2, 3 & 5mm) throughput of 20to/h for blocked goods

#### **OUR CORE COMPETENCIES:**

- Storage of chemical products with focus on food chemistry
- Ensilage of goods into silo trucks or big bags
- Bagging of big bags and 25kg bagged cargo
- Neutralization and re-labeling of all kinds of goods
- Repackaging (approx. 3,000to/year)